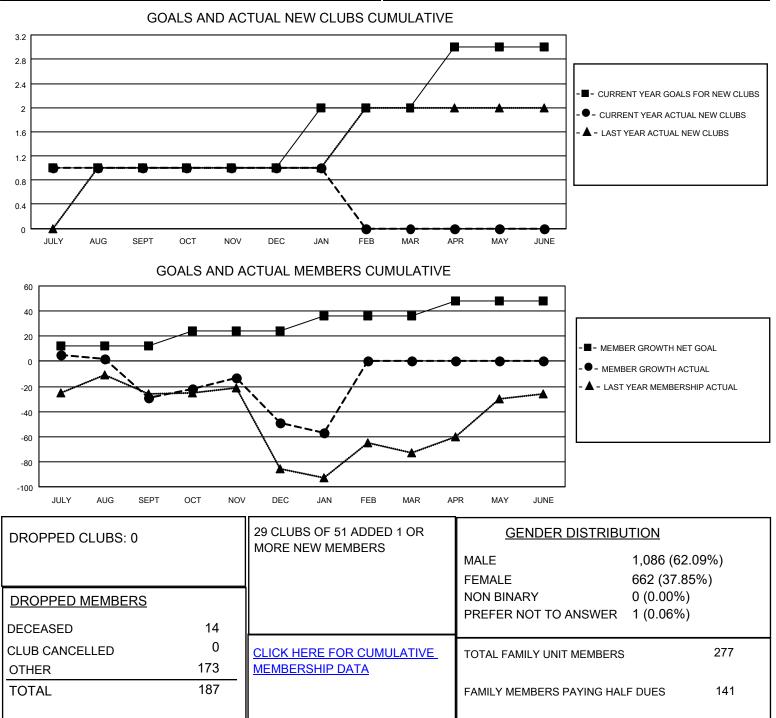

## LOCATION TEXAS

District 2 S3

Results as of: 1/31/2022

| Clubs                 |               |           |               | Members               |                       |                         |                                                    |
|-----------------------|---------------|-----------|---------------|-----------------------|-----------------------|-------------------------|----------------------------------------------------|
| RESULTS FOR 2021-2022 |               |           |               | RESULTS FOR 2021-2022 |                       |                         |                                                    |
| QUARTER               | NEW CLUB GOAL | NEW CLUBS | DROPPED CLUBS | QUARTER               | ER GROWTH NET<br>GOAL | MEMBER GROWTH<br>ACTUAL | DROPPED<br>MEMBERS ACTUAL<br>(including transfers) |
| JULY/AUG/SEPT         | 1             | 1         | 0             | JULY/AUG/SEPT         | 12                    | 86                      | 104                                                |
| OCT/NOV/DEC           | 0             | 0         | 0             | OCT/NOV/DEC           | 12                    | 46                      | 62                                                 |
| JAN/FEB/MAR           | 1             | 0         | 0             | JAN/FEB/MAR           | 12                    | 13                      | 21                                                 |
| APR/MAY/JUNE          | 1             | 0         | 0             | APR/MAY/JUNE          | 12                    | 0                       | 0                                                  |